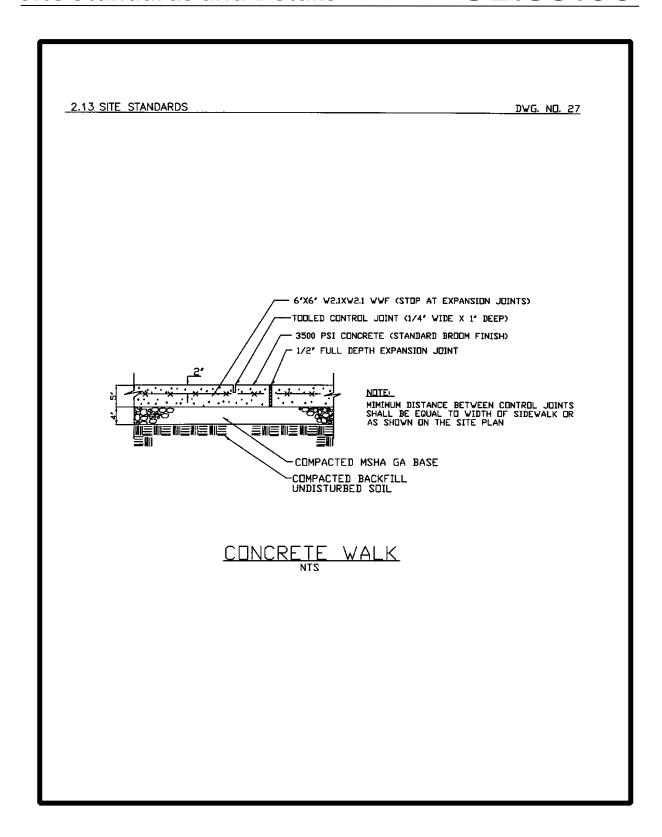

#### **Paving Types**

- M.1. Interlocking Concrete Pavers
- M.2. Concrete Sidewalk/Walkways
- M.3. Bituminous Asphalt Paving
- M.4. Brick on Concrete

2.13 SITE STANDARDS

DWG. NO. 28