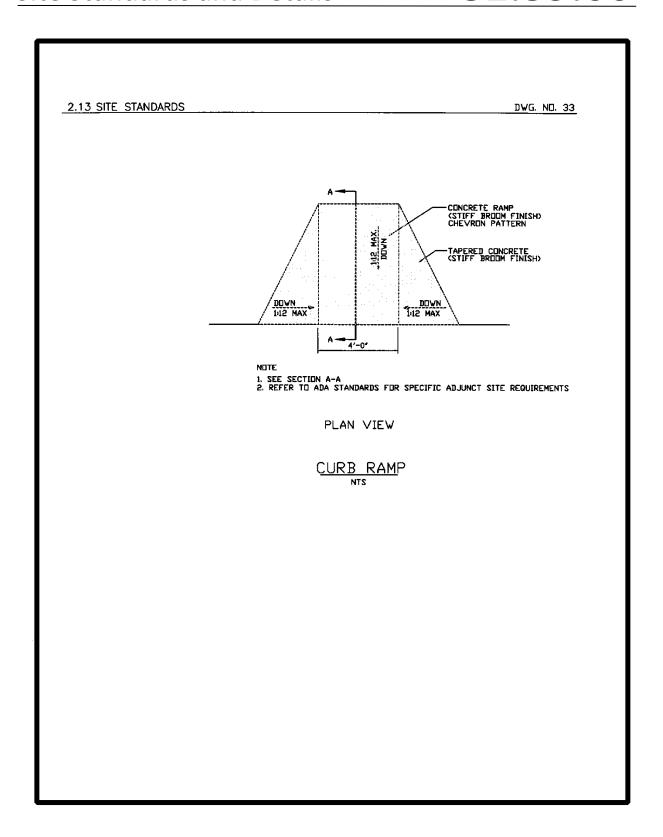

# **General Requirements:**

Campus wide site standards have been established for the following items:

- Concrete Steps:
  - w/o Cheekwall
  - w/Cheekwall
- Curb Types:
  - Bituminous Concrete Curb
  - 6" and 8" Concrete Curb and Gutter
  - 8" Mountable Curb
  - 4" Concrete Landscape Curb
- Handrail Types:
  - TBD
- Paving Types
  - Concrete Pavers
  - Concrete Walks
  - Bituminous Asphalt Paving
  - Brick on Concrete
- Planting Details
  - Trees: TBD
  - Shrubs: TBD
- Ramps for Persons with Disabilities (PWD)
  - PWD Ramp, Plan View
  - PWD Ramp, Section
- Security Gates