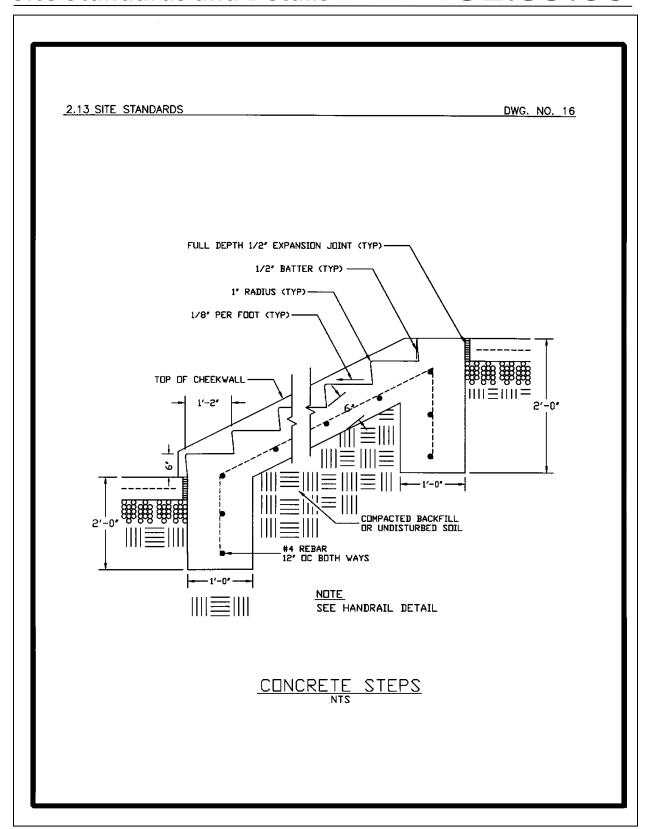

# **Specific Requirements:**

• Concrete Steps w/o Cheekwall

• Use Criteria: provide its expected/typical location and/or use

Manufacturer: N.A.Model: N.A.

Description/Material: Cast-in-place (as specified)
Finish: Non smooth slip resistant

• Performance: Meets ADA requirements Railing criteria

Related Details: TBD

• Concrete Steps w/ Cheekwall

Use Criteria: provide its expected/typical location and/or use

Manufacturer: N.A.Model: N.A.

Description/Material: Cast-in-place (as specified)
Finish: Non smooth slip resistant

Performance: Meets ADA requirements Railing criteria

Related Details: TBD

Curbs

Concrete Curb

6" and 8" Concrete Curb and Gutter

8" Mountable Curb

4" Concrete Landscape Curb

• Use Criteria: provide at expected/typical location