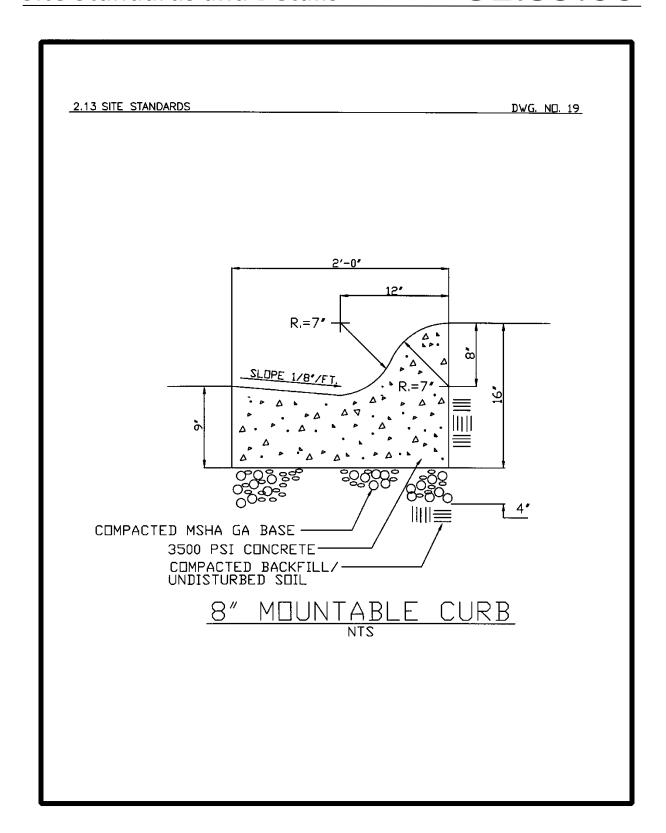

Performance: Meets ADA requirements Railing criteria

Related Details: TBD

Curbs

Concrete Curb

6" and 8" Concrete Curb and Gutter

8" Mountable Curb

4" Concrete Landscape Curb

• Use Criteria: provide at expected/typical location

Manufacturer: N.A.Model: N.A.

Description/Material: Cast-in-place (as specified)

• Finish: Smooth

• Performance: Meets ADA requirements

Related Details: TBD

Handrail (Decorative)

Material: Moulded steel with flat black paint finish.
Manufacturer: Acme Iron Works, Inc. Tuxedo, Md.