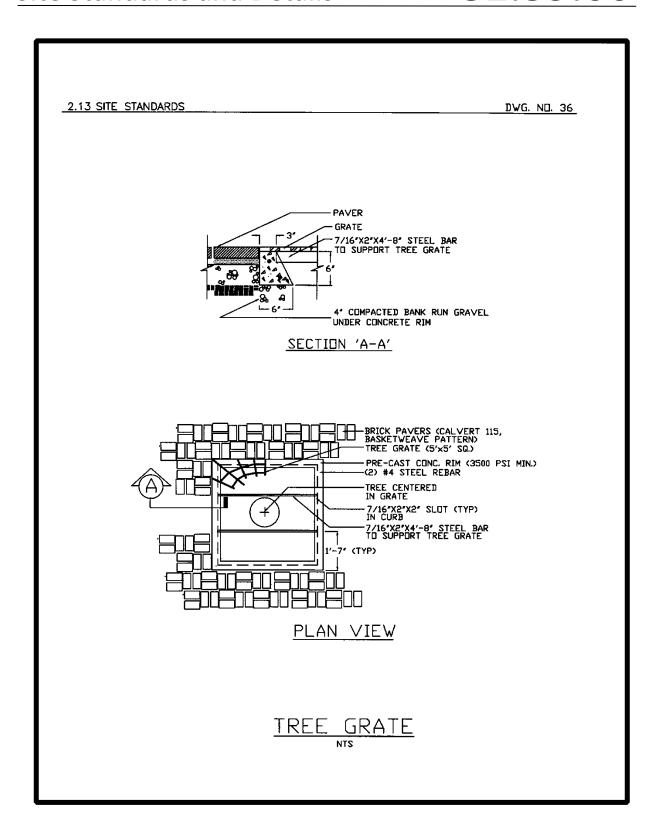

# **General Requirements:**

Campus wide site standards have been established for the following items:

- Concrete Steps:
  - w/o Cheekwall
  - w/Cheekwall
- Curb Types:
  - Bituminous Concrete Curb
  - 6" and 8" Concrete Curb and Gutter
  - 8" Mountable Curb
  - 4" Concrete Landscape Curb
- Handrail Types:
  - TBD
- Paving Types
  - Concrete Pavers
  - Concrete Walks
  - Bituminous Asphalt Paving
  - Brick on Concrete
- Planting Details
  - Trees: TBD
  - Shrubs: TBD
- Ramps for Persons with Disabilities (PWD)
  - PWD Ramp, Plan View
  - PWD Ramp, Section
- Security Gates