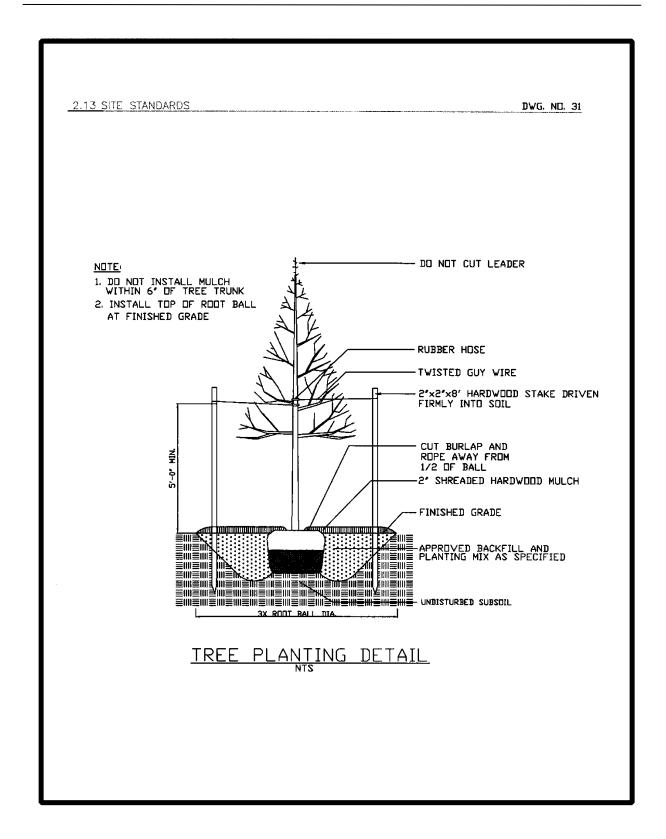

# **General Requirements:**

Campus wide site standards have been established for the following items:

- Concrete Steps:
  - w/o Cheekwall
  - w/Cheekwall
- Curb Types:
  - Bituminous Concrete Curb
  - 6" and 8" Concrete Curb and Gutter
  - 8" Mountable Curb
  - 4" Concrete Landscape Curb
- Handrail Types:
  - TBD
- Paving Types
  - Concrete Pavers
  - Concrete Walks
  - Bituminous Asphalt Paving
  - Brick on Concrete
- Planting Details
  - Trees: TBD
  - Shrubs: TBD
- Ramps for Persons with Disabilities (PWD)
  - PWD Ramp, Plan View
  - PWD Ramp, Section
- Security Gates