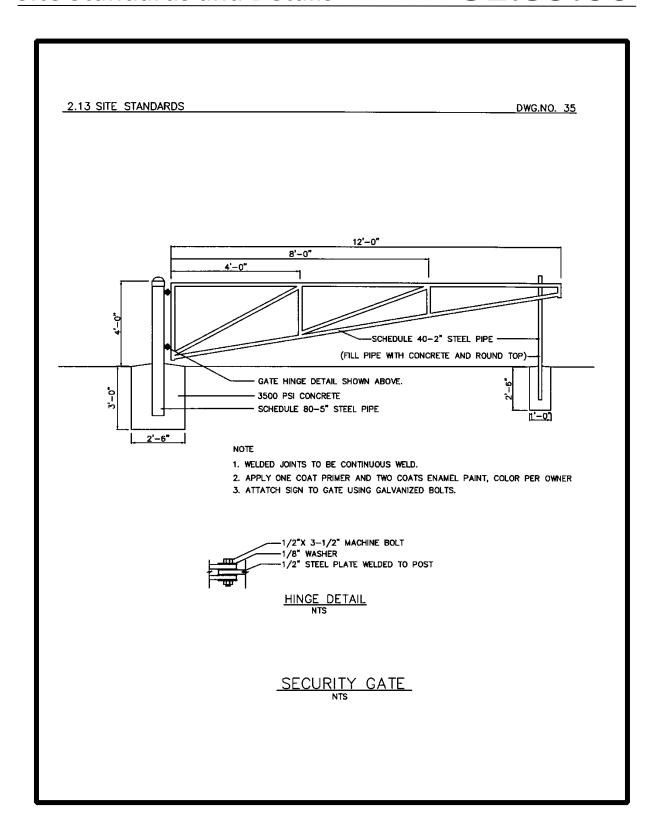

# **General Requirements:**

Campus wide site standards have been established for the following items:

- Concrete Steps:
  - w/o Cheekwall
  - w/Cheekwall
- Curb Types:
  - Bituminous Concrete Curb
  - 6" and 8" Concrete Curb and Gutter
  - 8" Mountable Curb
  - 4" Concrete Landscape Curb
- Handrail Types:
  - TBD
- Paving Types
  - Concrete Pavers
  - Concrete Walks
  - Bituminous Asphalt Paving
  - Brick on Concrete
- Planting Details
  - Trees: TBD
  - Shrubs: TBD
- Ramps for Persons with Disabilities (PWD)
  - PWD Ramp, Plan View
  - PWD Ramp, Section
- Security Gates