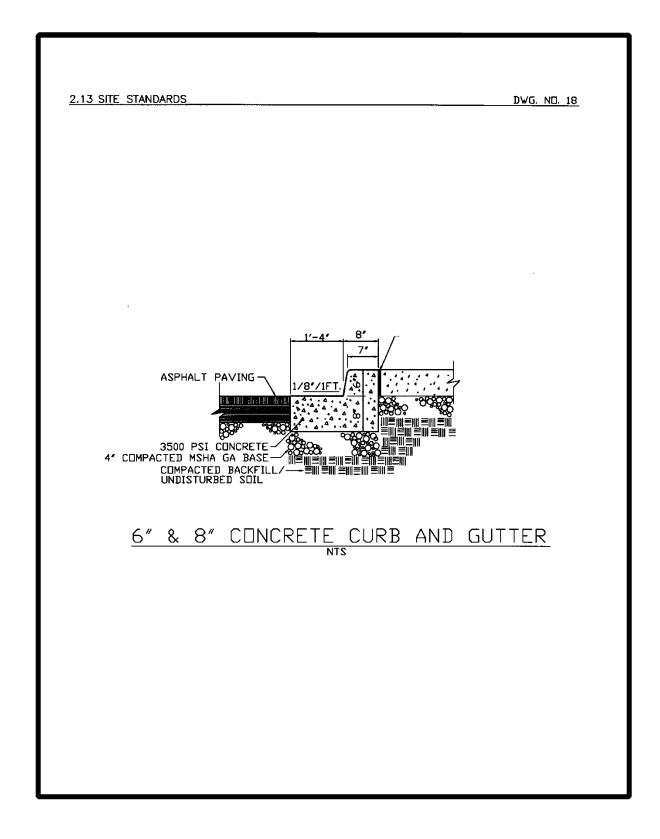

Performance: Meets ADA requirements Railing criteria

Related Details: TBD

Curbs

Concrete Curb

6" and 8" Concrete Curb and Gutter

8" Mountable Curb

4" Concrete Landscape Curb

• Use Criteria: provide at expected/typical location

Manufacturer: N.A.Model: N.A.

Description/Material: Cast-in-place (as specified)

• Finish: Smooth

• Performance: Meets ADA requirements

Related Details: TBD

Handrail (Decorative)

Material: Moulded steel with flat black paint finish.
Manufacturer: Acme Iron Works, Inc. Tuxedo, Md.