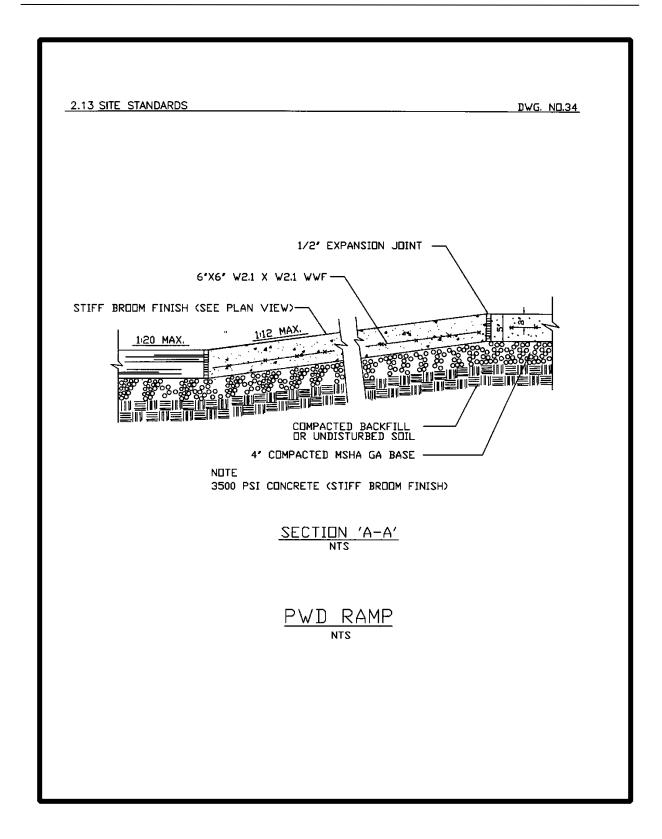

# **General Requirements:**

Campus wide site standards have been established for the following items:

- Concrete Steps:
  - w/o Cheekwall
  - w/Cheekwall
- Curb Types:
  - Bituminous Concrete Curb
  - 6" and 8" Concrete Curb and Gutter
  - 8" Mountable Curb
  - 4" Concrete Landscape Curb
- Handrail Types:
  - TBD
- Paving Types
  - Concrete Pavers
  - Concrete Walks
  - Bituminous Asphalt Paving
  - Brick on Concrete
- Planting Details
  - Trees: TBD
  - Shrubs: TBD
- Ramps for Persons with Disabilities (PWD)
  - PWD Ramp, Plan View
  - PWD Ramp, Section
- Security Gates