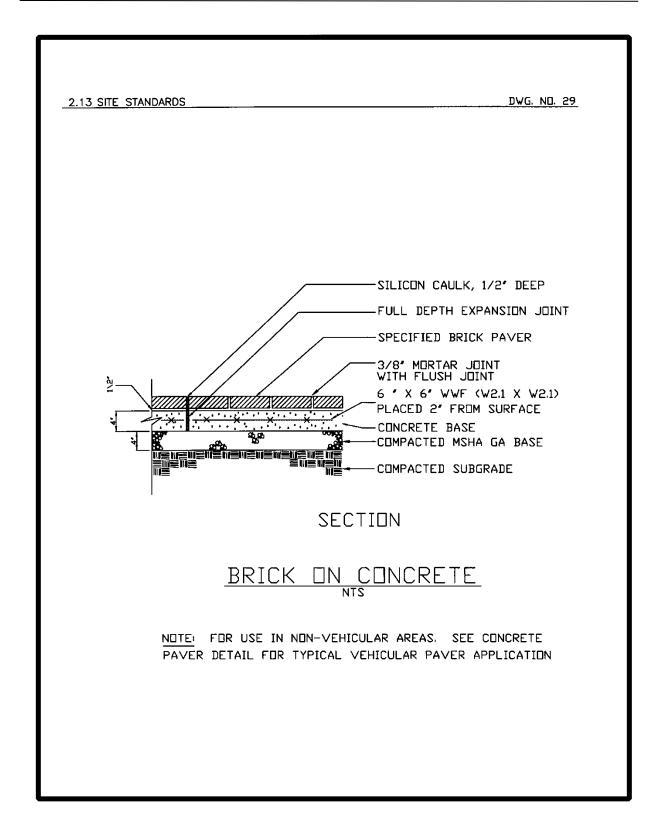

#### **Paving Types**

- M.1. Interlocking Concrete Pavers
- M.2. Concrete Sidewalk/Walkways
- M.3. Bituminous Asphalt Paving
- M.4. Brick on Concrete

2.13 SITE STANDARDS

DWG. NO. 28