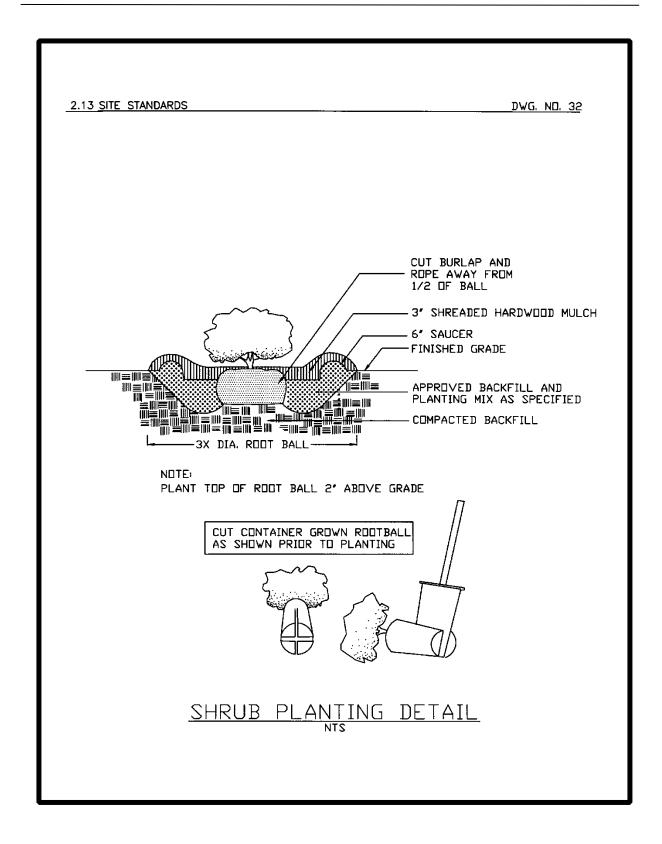

# **General Requirements:**

Campus wide site standards have been established for the following items:

- Concrete Steps:
  - w/o Cheekwall
  - w/Cheekwall
- Curb Types:
  - Bituminous Concrete Curb
  - 6" and 8" Concrete Curb and Gutter
  - 8" Mountable Curb
  - 4" Concrete Landscape Curb
- Handrail Types:
  - TBD
- Paving Types
  - Concrete Pavers
  - Concrete Walks
  - Bituminous Asphalt Paving
  - Brick on Concrete
- Planting Details
  - Trees: TBD
  - Shrubs: TBD
- Ramps for Persons with Disabilities (PWD)
  - PWD Ramp, Plan View
  - PWD Ramp, Section
- Security Gates