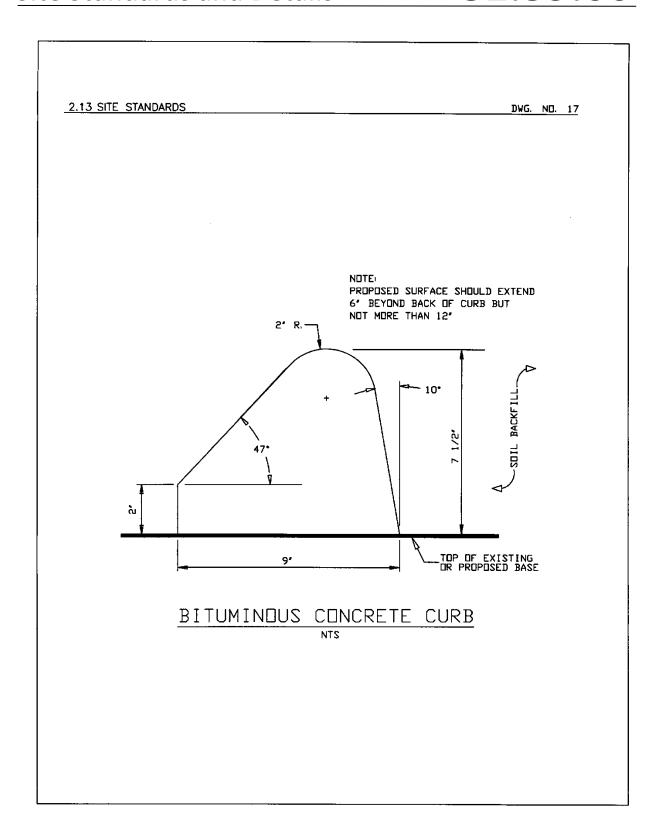

Performance: Meets ADA requirements Railing criteria

Related Details: TBD

Curbs

Concrete Curb

6" and 8" Concrete Curb and Gutter

8" Mountable Curb

4" Concrete Landscape Curb

• Use Criteria: provide at expected/typical location

Manufacturer: N.A.Model: N.A.

Description/Material: Cast-in-place (as specified)

• Finish: Smooth

• Performance: Meets ADA requirements

Related Details: TBD

Handrail (Decorative)

Material: Moulded steel with flat black paint finish.
Manufacturer: Acme Iron Works, Inc. Tuxedo, Md.