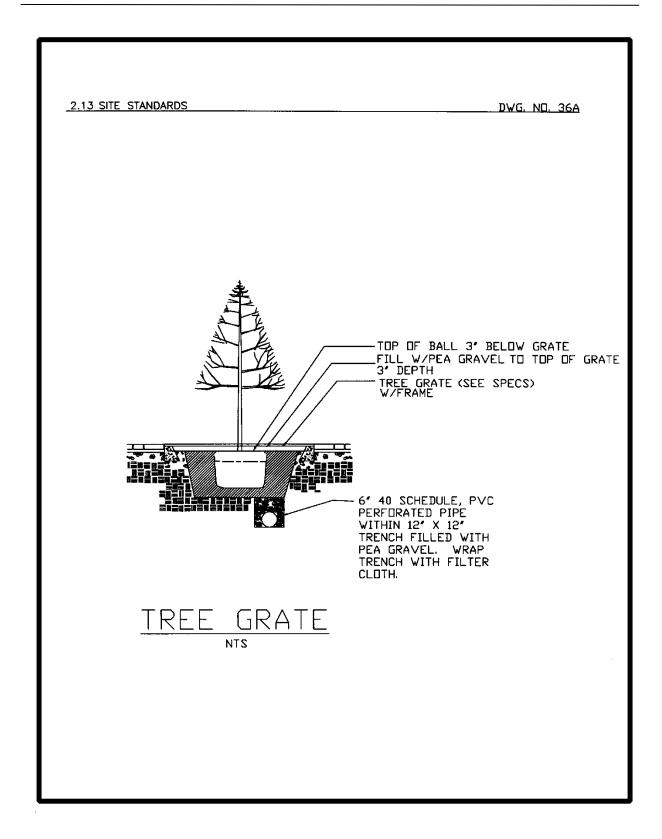

# **General Requirements:**

Campus wide site standards have been established for the following items:

- Concrete Steps:
  - w/o Cheekwall
  - w/Cheekwall
- Curb Types:
  - Bituminous Concrete Curb
  - 6" and 8" Concrete Curb and Gutter
  - 8" Mountable Curb
  - 4" Concrete Landscape Curb
- Handrail Types:
  - TBD
- Paving Types
  - Concrete Pavers
  - Concrete Walks
  - Bituminous Asphalt Paving
  - Brick on Concrete
- Planting Details
  - Trees: TBD
  - Shrubs: TBD
- Ramps for Persons with Disabilities (PWD)
  - PWD Ramp, Plan View
  - PWD Ramp, Section
- Security Gates