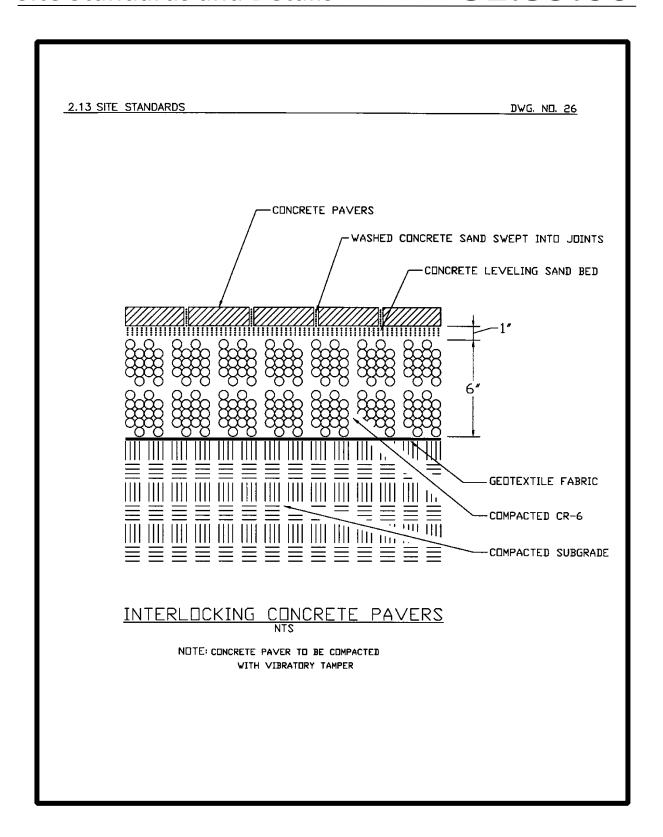

#### **Paving Types**

- M.1. Interlocking Concrete Pavers
- M.2. Concrete Sidewalk/Walkways
- M.3. Bituminous Asphalt Paving
- M.4. Brick on Concrete

2.13 SITE STANDARDS

DWG. NO. 28