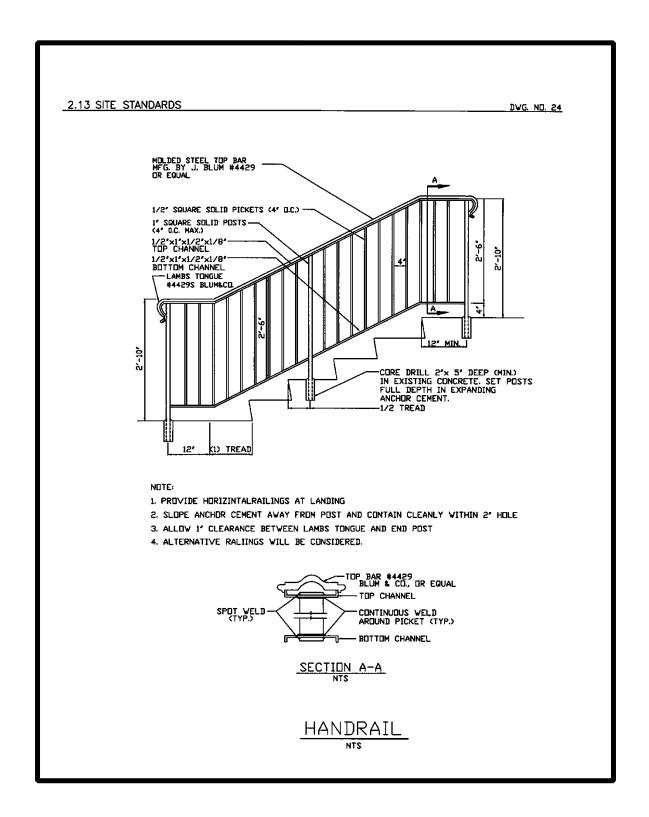

Manufacturer: N.A.Model: N.A.

Description/Material: Cast-in-place (as specified)

• Finish: Smooth

• Performance: Meets ADA requirements

Related Details: TBD

Handrail (Decorative)

Material: Moulded steel with flat black paint finish.
Manufacturer: Acme Iron Works, Inc. Tuxedo, Md.

Model: Style #104 or similar style

Description: Moulded steel with red enamel primer and black flat paint

finish. Moulded top bar, 1/2" square pickets spaced 4" O.C.

and a lamb's tongue.

Performance:
Placed on steps of more than three treads and as required by

ADA Standards.

Handrail (Regular)

Material: Fabricated with flat black paint finish.
Manufacturer: Acme Iron Works, Inc. Tuxedo, Md.

Model: TBD

• Description: Moulded steel with red enamel primer and black flat paint

finish. Moulded top bar, 1/2" square pickets spaced 4" O.C.

Finish: Painted

Performance: Placed on steps of more than three treads and as required by

ADA Standards.

Related Details: TBD